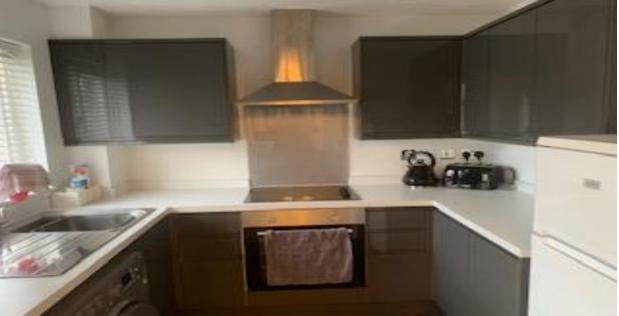

## **Accommodation**

One Double Bedroom with fitted wardrobe, storage cupboard leading to a spacious lounge, onto to a modern fitted kitchen, with oven, hob/extractor washing machine and fridge freezer. The bathroom has a white suite with shower fitted over the bath.