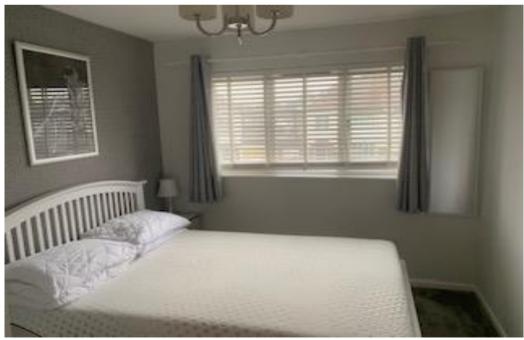

## **Accommodation**

One Double Bedroom with fitted wardrobe, storage cupboard leading to a spacious lounge, onto to a modern fitted kitchen, with oven, hob/extractor washing machine and fridge freezer. The bathroom has a white suite with shower fitted over the bath.