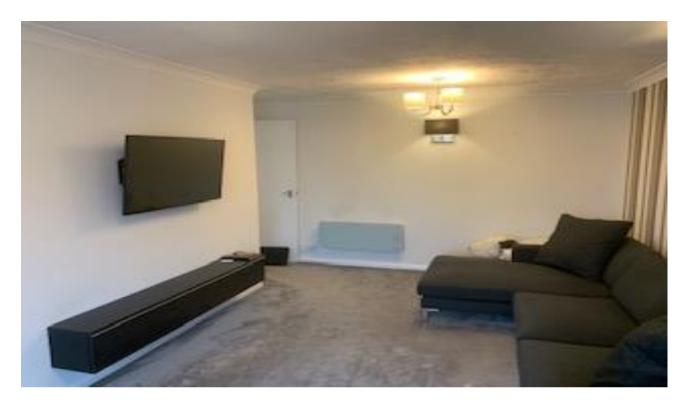

## **Accommodation**

One Double Bedroom with fitted wardrobe, storage cupboard leading to a spacious lounge, onto to a modern fitted kitchen, with oven, hob/extractor washing machine and fridge freezer. The bathroom has a white suite with shower fitted over the bath.