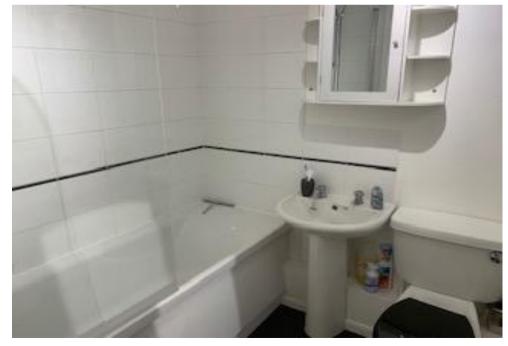

## **Accommodation**

One Double Bedroom with fitted wardrobe, storage cupboard leading to a spacious lounge, onto to a modern fitted kitchen, with oven, hob/extractor washing machine and fridge freezer. The bathroom has a white suite with shower fitted over the bath.