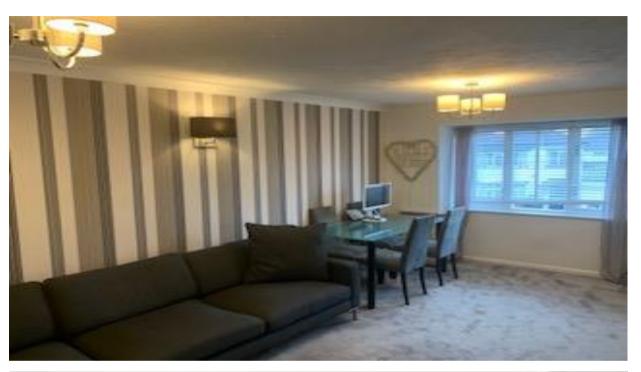

## **Accommodation**

One Double Bedroom with fitted wardrobe, storage cupboard leading to a spacious lounge, onto to a modern fitted kitchen, with oven, hob/extractor washing machine and fridge freezer. The bathroom has a white suite with shower fitted over the bath.